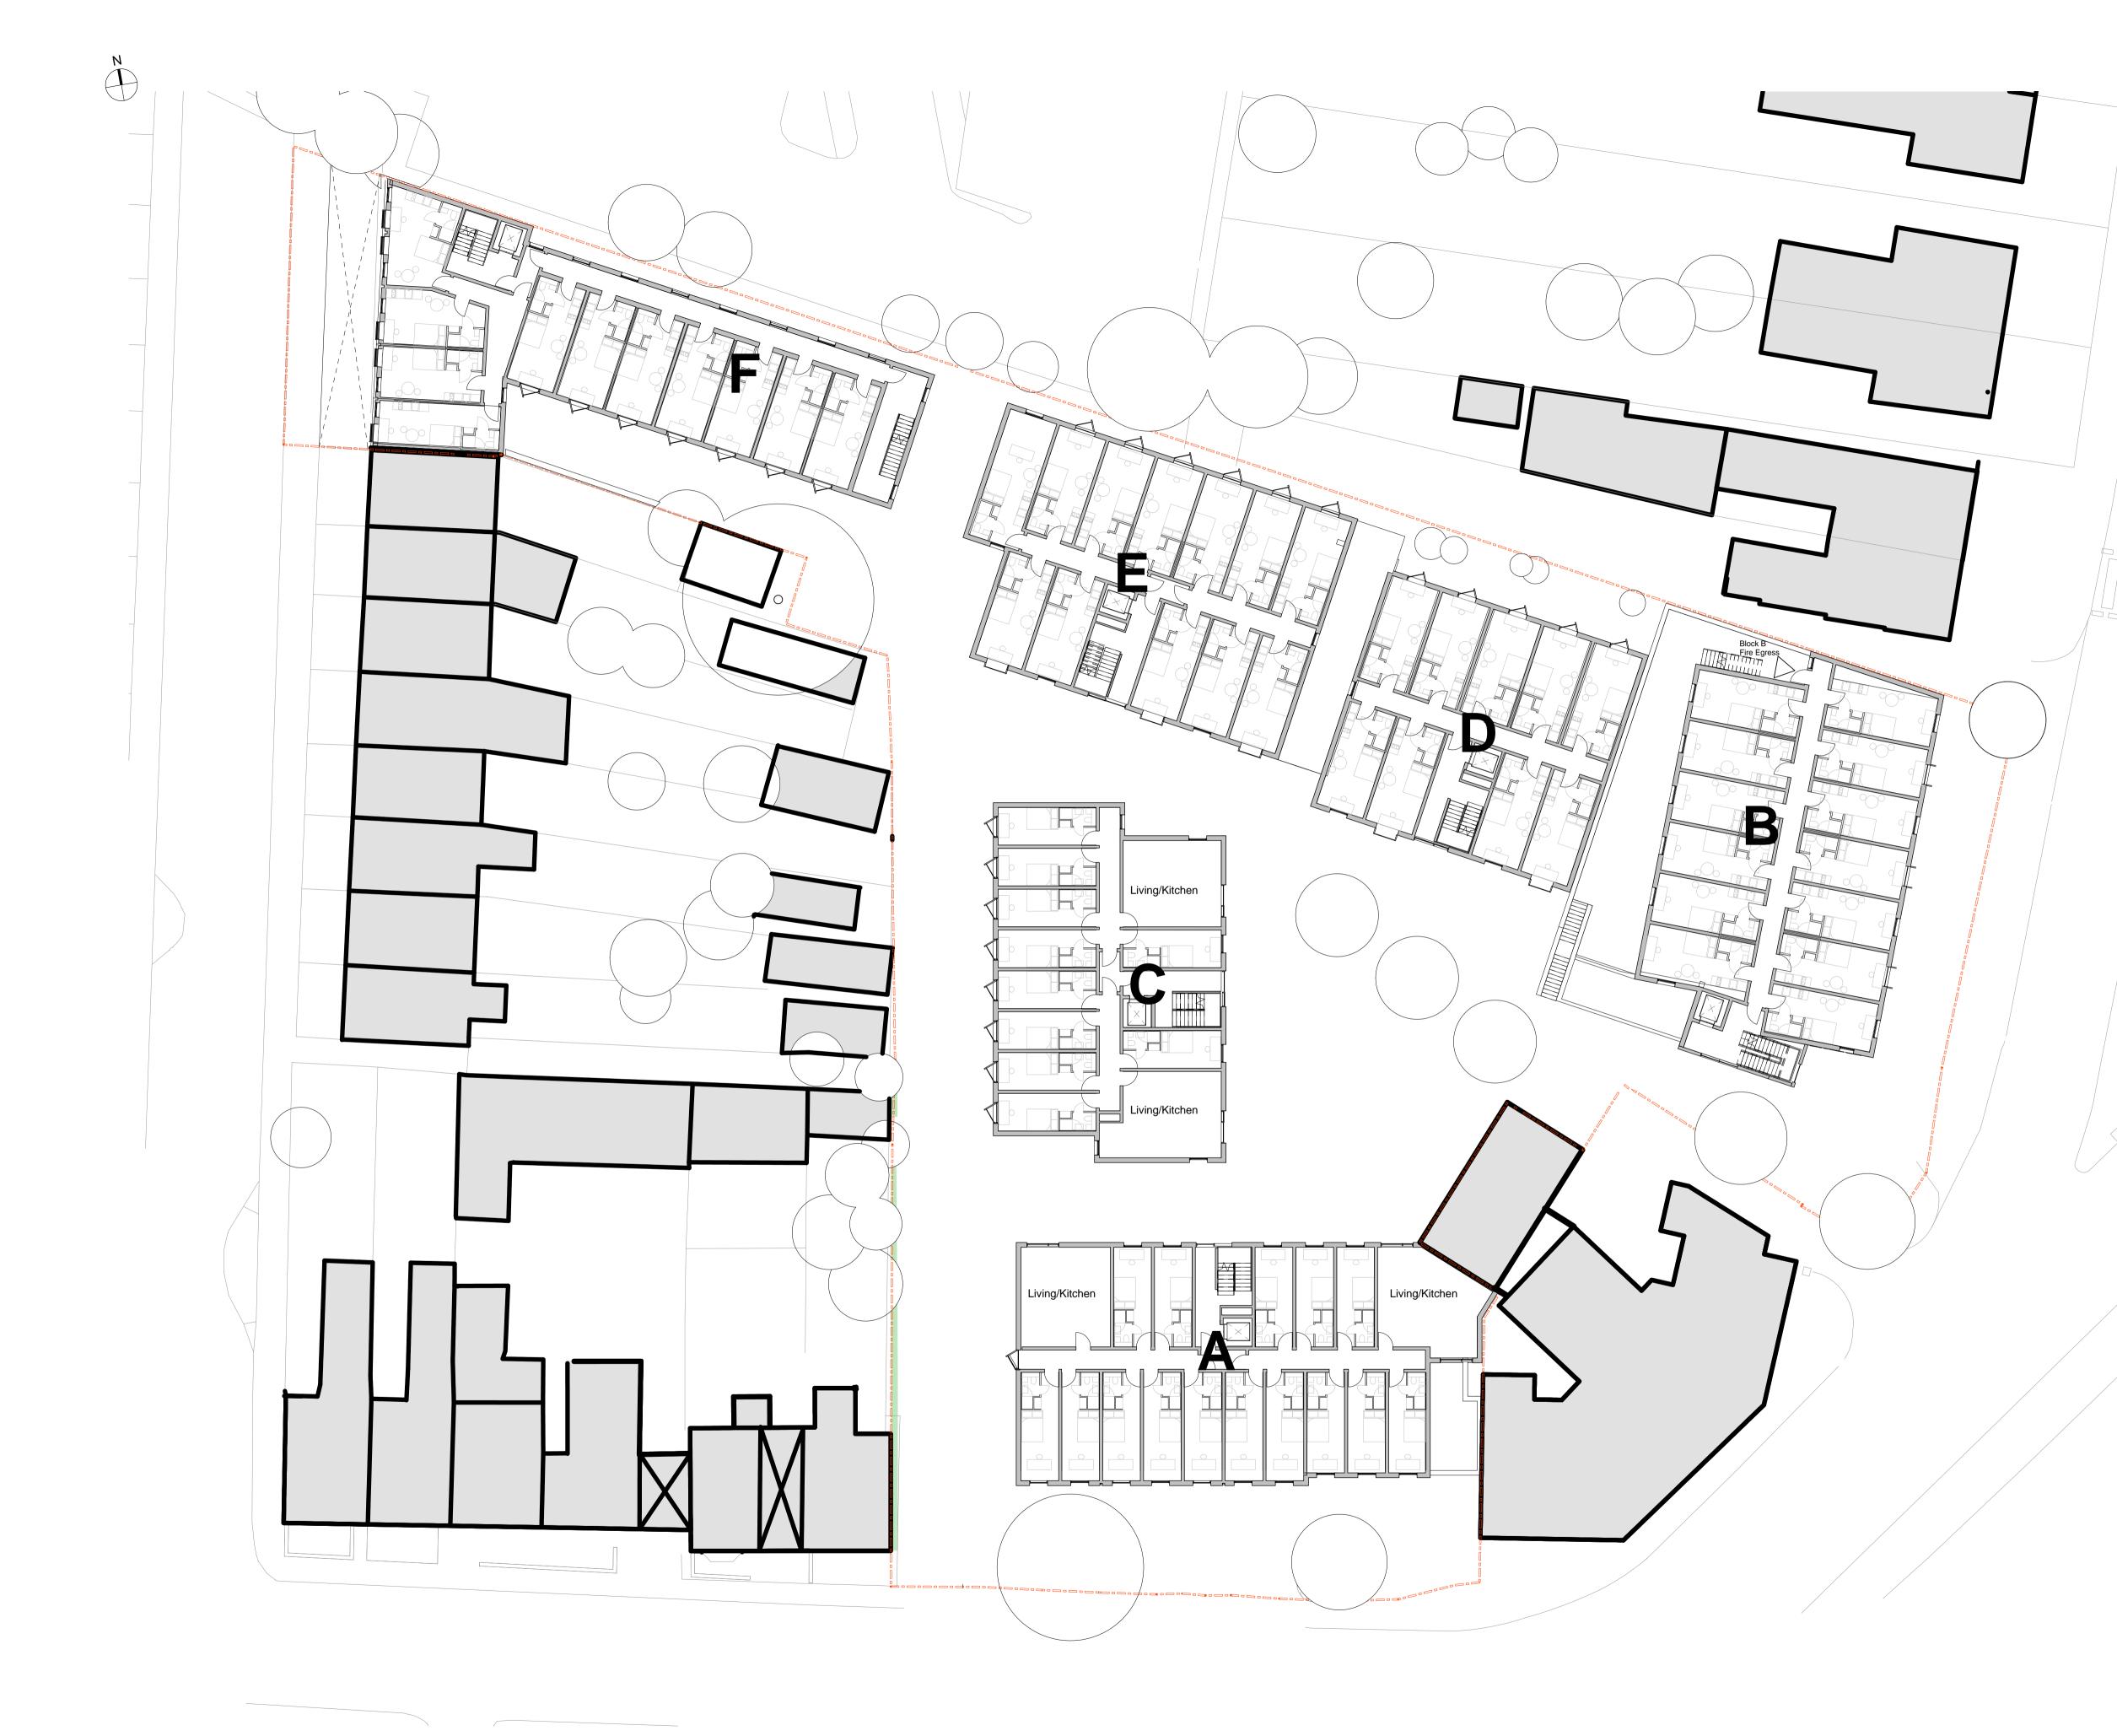

Do not scale the drawing. Use figured dimensions in all cases. Check all dimensions on site. Report any discrepancies in writing to Ryder before proceeding.

| 0m                      | 2m | 4m | 6m | 8m | 10m      |  |  |
|-------------------------|----|----|----|----|----------|--|--|
|                         |    |    |    |    | <b>—</b> |  |  |
| VISUAL SCALE 1:200 @ A1 |    |    |    |    |          |  |  |